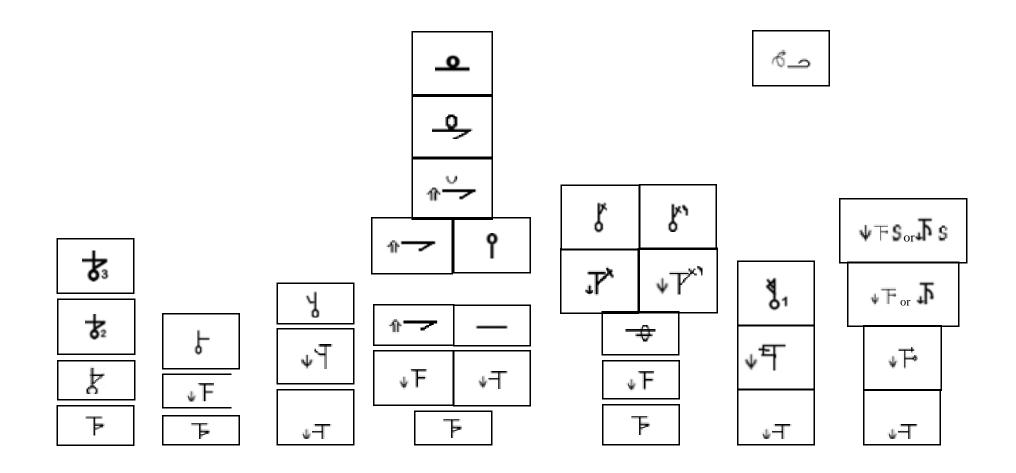

## 2022 DEVELOPMENT PROGRAM — REQUIRED SKILL PROGRESSION LADDERS

Please review the skill progression ladder below from the bottom-up.

## 2022 DEVELOPMENT PROGRAM — REQUIRED SKILL PROGRESSION BY LEVEL

|    |                             |                                              |                   |    |                                 | NON Dominant                    |
|----|-----------------------------|----------------------------------------------|-------------------|----|---------------------------------|---------------------------------|
| 1B | Beginner<br>or entry level  | $_{\psi}F_{or}_{\psi}T$                      | ţ                 |    | 介一一                             | 下                               |
| 2A | Beginner<br>or entry level  | $_{\psi}F_{or}_{\psi}\mp$                    | b                 |    | ŵ or P                          | F                               |
| 2В | Development level           | ψF <sub>orΨ</sub> Τ♂ <sub>or</sub> ♂ <u></u> | b or F            |    | n <mark>∨</mark>                | ф                               |
| 2C | Advanced<br>Development     | <b>产</b> 。、「下、「下、「下、「下、」                     | F <sup>or</sup> A |    | Ι                               | <del>-⊕</del> <sub>or √</sub> F |
| 3A | Beginner<br>or entry level  | $V_{\text{o}}$                               | F <sub>or</sub> \ |    | <b>⊕</b>                        | ⊕ or n                          |
| 3В | Development level           | <b>₽</b> ₽₽₽                                 | <b>₹</b> 2        | ₹3 | — or —                          | $\Gamma_{\psi_1}$ , $T_{\psi}$  |
| 3C | Advanced entry to<br>Novice | Ψ <sup>™</sup> orΨ <sup>™</sup> or √         | <b>₹</b> 2        | ₽. | <u>o</u> <sub>or</sub> <u>o</u> | <b>₽</b> *                      |
| 8  | Novice<br>National Stream   | ৢৄ৸ <mark>ৼঽ৽৽৸</mark> ঽ                     | <b>3</b> 3        |    | 0                               |                                 |